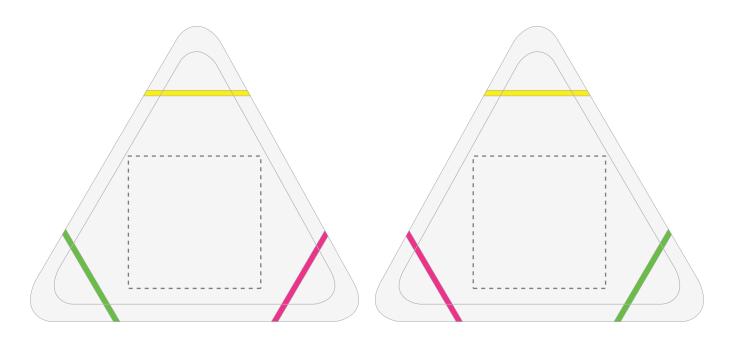

# ARTWORK SCALE 100% Max print area: 35mm x 35mm

Product Image for visualisation - colours may vary

## The dashed line is to demonstrate print area and will not appear on your printed item